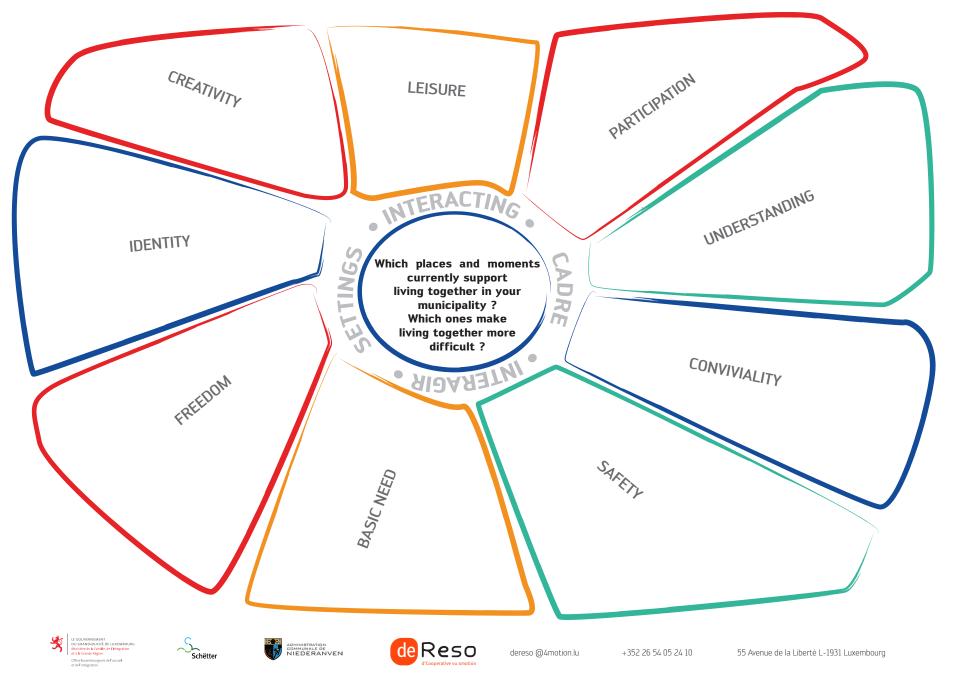

# REPORT OF THE FLIPCHARTS OF THE CITIZENS' CONSULTATIONS OF 18.06.2019 IN SCHUTTRANGE AND 25.06.2019 IN NIEDERANVEN

• In green the comments, observations, ideas by residents who grew up in the municipality of Niederanven or

#### Schuttrange

- In blue the comments, observations, ideas by residents living in Luxembourg for more than five years but originally from another municipality
- In red the comments, observations, ideas by residents living in the municipality of Niederanven or Schuttrange for more than five years
- In black the comments, observations, ideas by residents living in the municipality of Niederanven or Schuttrange
- for less than five years
- + Meentioned several times
- ✓ Consent of other groups